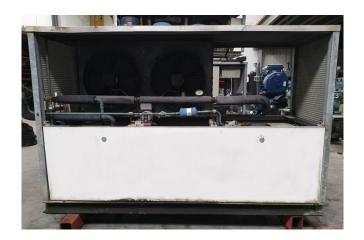

#### **Used Bitzer 4T.2 Condensing unit**

Used Bitzer 4T.2 condensing unit on Freon. Complete with 1 Bitzer 4T.2 open-type reciprocating compressors, condenser with 2 fans and a diameter of 400 mm, AEG AM 132 AMR elektromotor: 50 Hz - 7,5 kW - 1445 RPM, liquid receiver with a volume of 19 liters, liquid line filter and a control box.