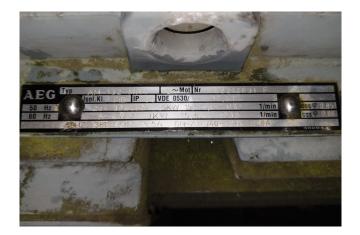

#### **Used Bitzer 4T.2 Condensing unit**

Used Bitzer 4T.2 condensing unit on Freon. Complete with 1 Bitzer 4T.2 open-type reciprocating compressors, condenser with 2 fans and a diameter of 400 mm, AEG AM 132 AMR elektromotor: 50 Hz - 7,5 kW - 1445 RPM, liquid receiver with a volume of 19 liters, liquid line filter and a control box.