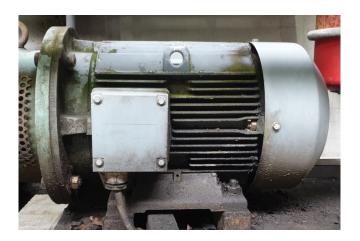

#### **Used Bitzer 4T.2 Condensing unit**

Used Bitzer 4T.2 condensing unit on Freon. Complete with 1 Bitzer 4T.2 open-type reciprocating compressors, condenser with 2 fans and a diameter of 400 mm, AEG AM 132 AMR elektromotor: 50 Hz - 7,5 kW - 1445 RPM, liquid receiver with a volume of 19 liters, liquid line filter and a control box.