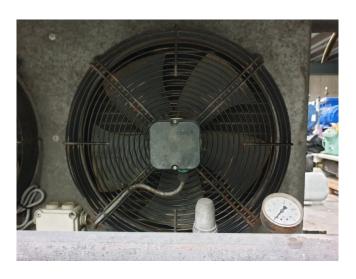

#### **Used Bitzer 4T.2 Condensing unit**

Used Bitzer 4T.2 condensing unit on Freon. Complete with 1 Bitzer 4T.2 open-type reciprocating compressors, condenser with 2 fans and a diameter of 400 mm, AEG AM 132 AMR elektromotor: 50 Hz - 7,5 kW - 1445 RPM, liquid receiver with a volume of 19 liters, liquid line filter and a control box.