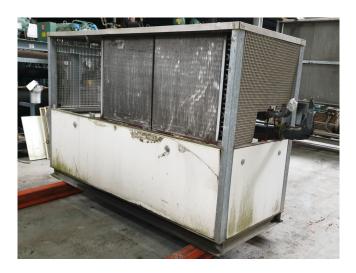

#### **Used Bitzer 4T.2 Condensing unit**

Used Bitzer 4T.2 condensing unit on Freon. Complete with 1 Bitzer 4T.2 open-type reciprocating compressors, condenser with 2 fans and a diameter of 400 mm, AEG AM 132 AMR elektromotor: 50 Hz - 7,5 kW - 1445 RPM, liquid receiver with a volume of 19 liters, liquid line filter and a control box.