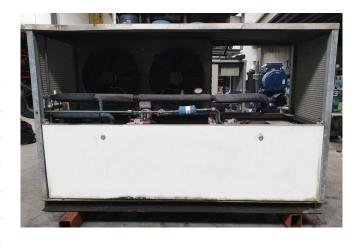

#### **Used Bitzer 4T.2 Condensing unit**

Used Bitzer 4T.2 condensing unit on Freon. Complete with 1 Bitzer 4T.2 open-type reciprocating compressors, condenser with 2 fans and a diameter of 400 mm, AEG AM 132 AMR elektromotor: 50 Hz - 7,5 kW - 1445 RPM, liquid receiver with a volume of 19 liters, liquid line filter and a control box.