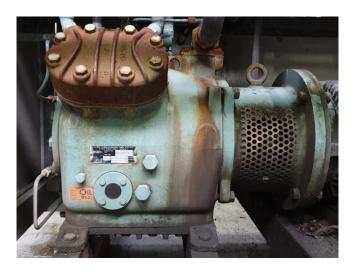

#### **Used Bitzer 4T.2 Condensing unit**

Used Bitzer 4T.2 condensing unit on Freon. Complete with 1 Bitzer 4T.2 open-type reciprocating compressors, condenser with 2 fans and a diameter of 400 mm, AEG AM 132 AMR elektromotor: 50 Hz - 7,5 kW - 1445 RPM, liquid receiver with a volume of 19 liters, liquid line filter and a control box.