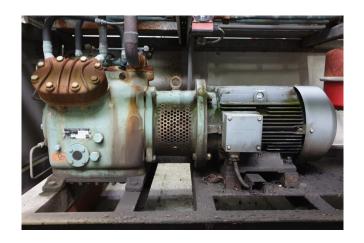

#### **Used Bitzer 4T.2 Condensing unit**

Used Bitzer 4T.2 condensing unit on Freon. Complete with 1 Bitzer 4T.2 open-type reciprocating compressors, condenser with 2 fans and a diameter of 400 mm, AEG AM 132 AMR elektromotor: 50 Hz - 7,5 kW - 1445 RPM, liquid receiver with a volume of 19 liters, liquid line filter and a control box.