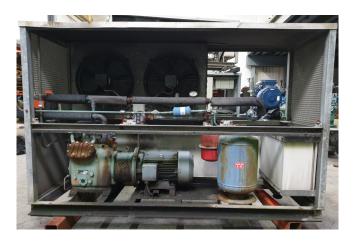

#### **Used Bitzer 4T.2 Condensing unit**

Used Bitzer 4T.2 condensing unit on Freon. Complete with 1 Bitzer 4T.2 open-type reciprocating compressors, condenser with 2 fans and a diameter of 400 mm, AEG AM 132 AMR elektromotor: 50 Hz - 7,5 kW - 1445 RPM, liquid receiver with a volume of 19 liters, liquid line filter and a control box.