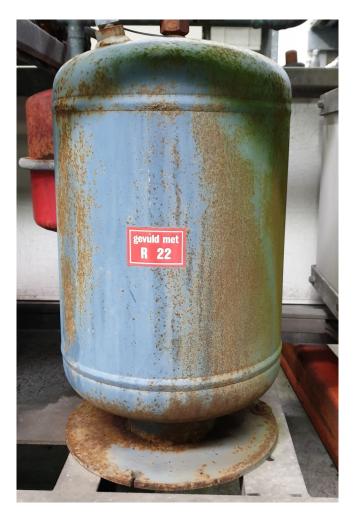

#### **Used Bitzer 4T.2 Condensing unit**

Used Bitzer 4T.2 condensing unit on Freon. Complete with 1 Bitzer 4T.2 open-type reciprocating compressors, condenser with 2 fans and a diameter of 400 mm, AEG AM 132 AMR elektromotor: 50 Hz - 7,5 kW - 1445 RPM, liquid receiver with a volume of 19 liters, liquid line filter and a control box.