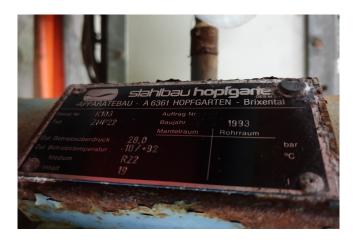

### **Specifications**

| Brand                                                                                            | Bitzer                                                          |
|--------------------------------------------------------------------------------------------------|-----------------------------------------------------------------|
| Туре                                                                                             | 4T.2 Condensing unit                                            |
| Refrigerant                                                                                      | Freon                                                           |
| kW at 0°C/+40°C                                                                                  | 33,1                                                            |
| kW at -5°C/+40°C                                                                                 | 27,6                                                            |
| kW at -10ºC/+40ºC                                                                                | 22,8                                                            |
| kW at -20°C/+40°C                                                                                | 15,1                                                            |
| kW at -30°C/+40°C                                                                                | 9,4                                                             |
| kW at -40ºC/+40ºC                                                                                | 5,2                                                             |
| kW at -45°C/+40°C                                                                                | 3,7                                                             |
| Electromotor Specs                                                                               | 50/60 Hz - 7,5/9,0 kW -                                         |
|                                                                                                  |                                                                 |
|                                                                                                  | 1445/1735 RPM                                                   |
| On steel base frame                                                                              | 1445/1735 RPM                                                   |
| On steel base frame<br>Liquid receiver                                                           |                                                                 |
|                                                                                                  | /                                                               |
| Liquid receiver                                                                                  | /<br>/                                                          |
| Liquid receiver<br>Liquid receiver ltr.                                                          | <ul><li>/</li><li>/</li><li>19</li></ul>                        |
| Liquid receiver Liquid receiver ltr. Liquid line filter drier                                    | <ul><li>/</li><li>19</li><li>/</li></ul>                        |
| Liquid receiver Liquid receiver ltr. Liquid line filter drier Sight Glass                        | <ul><li>/</li><li>19</li><li>/</li></ul>                        |
| Liquid receiver Liquid receiver ltr. Liquid line filter drier Sight Glass m3 / h                 | <ul><li>/</li><li>19</li><li>/</li><li>/</li><li>47,4</li></ul> |
| Liquid receiver Liquid receiver ltr. Liquid line filter drier Sight Glass m3 / h Condensing Unit | ✓ ✓ 19 ✓ ✓ 47,4 ✓                                               |
| Liquid receiver Liquid receiver ltr. Liquid line filter drier Sight Glass m3 / h Condensing Unit | ✓ 19 ✓ 47,4 ✓ 2150x750x1250 mm                                  |

#### **Used Bitzer 4T.2 Condensing unit**

Used Bitzer 4T.2 condensing unit on Freon. Complete with 1 Bitzer 4T.2 open-type reciprocating compressors, condenser with 2 fans and a diameter of 400 mm, AEG AM 132 AMR elektromotor: 50 Hz - 7,5 kW - 1445 RPM, liquid receiver with a volume of 19 liters, liquid line filter and a control box.