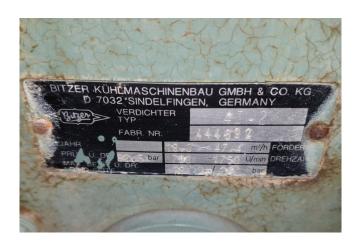

#### **Used Bitzer 4T.2 Condensing unit**

Used Bitzer 4T.2 condensing unit on Freon. Complete with 1 Bitzer 4T.2 open-type reciprocating compressors, condenser with 2 fans and a diameter of 400 mm, AEG AM 132 AMR elektromotor: 50 Hz - 7,5 kW - 1445 RPM, liquid receiver with a volume of 19 liters, liquid line filter and a control box.